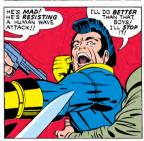

## FOES!

INSIGES HAVE PLACED MAN MINUTES AWAY FROM ANY POINT ON EARTH ... WITH DISTANCE ANNIHILATED. THE PERIL OF TOTAL WAR CAN BE FOUGHT AS SWIFTLY AS IT APPEARS.... OWAC MANEULERS HIS "CAPSULE-PLAVE INTO A STEEP DIVE FROM THE STRATOSPHERE AND BEGINS HIS GLIDE ACROSS ENDER.... CAN ONE MAN STOP A BRIGAND ARMY FROM ITS GOAL OF CONQUEST? A HUNDRED THOUSAND GUIS WAIT WITH ONE ANSWER....